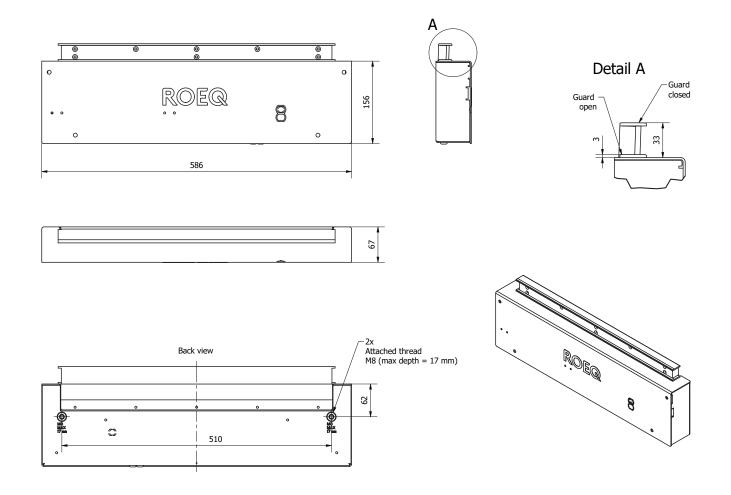

## **Specifications**

**ROEQ product compatibility:** All ROEQ Top Rollers

Size (I x w):

67mm x 586mm x 159mm - 189mm 2.64" x 23.1" x 6.26" - 7.44" (height is including Guard up or down)

| Product no. | Product name     | Description                                                                                        |      |
|-------------|------------------|----------------------------------------------------------------------------------------------------|------|
| 273a1000    | GuardCom         | GuardCom unit to mount on stationary conveyor. Wireless communication, not using Wi-Fi             | ROEQ |
| 273a2000    | GuardCom Connect | Communications unit to mount on top rollers. Wireless communication with GuardCom, not using Wi-Fi | 81/  |