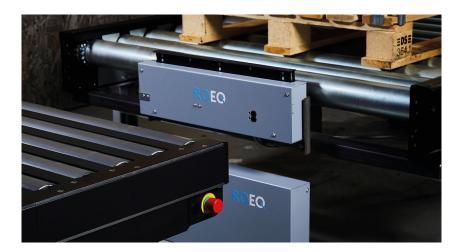

The ROEQ GuardCom System is an award-winning technology that enables quick, reliable, stable wireless data communication between ROEQ top modules and your stationary conveyor stations. Using proven and robust sensor technology, the ROEQ GuardCom doesn't depend on potentially unstable WiFi connections on your factory floor. This keeps your goods, conveyor lines and personnel safe from accidents.

## **Features**

- Enables a "handshake" between the top roller and the static conveyor for a faster, safe transfer of cargo
- Ensures that the rollers on the top roller and static conveyor properly co-ordinate, also when safety area is disturbed
- Robust optical sensor technology not dependent on Wi-Fi for reliable safety
- Physical guard prevents goods from rolling off unintentionally
- Small footprint, so it takes up minimal space on the production floor
- Compatible with all ROEQ top rollers
- Compatible with all stationary conveyor stations
- Easy to install