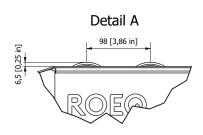

## **Features**

- Height adjustment is automated, so no manual intervention required
- Lifting mechanism adjusts the height automatically
- Features a stroke of 240 mm/9.4"
- Built-in barriers on rollers protect fingers
- The flat top allows transfer of wide loads which extend over the sides. Side bars can be purchased, if required.
- Built-in position sensor confirms correct position of robot before transfer of goods
- Two package function for delivering two packages separately
- Cargo sensors in the front and back ensure safe transfer and transport of cargo
- Compatible with ROEQ GuardCom System for additional safety and quick transfer to/from conveyor stations. Wireless communication without reliance on Wi-Fi
- Long Cargo Kit available for safe transfer of long loads