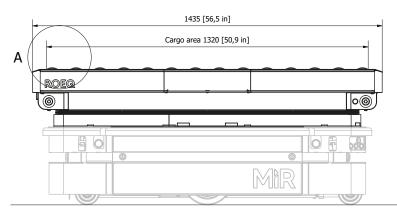

## **Specifications**

Robot compatibility: MiR600, MiR1350

**ROEQ product compatibility:** GuardCom System

**Payload on MiR600 / MiR1350:** 240 kg (529 lbs) / 990 kg (2183 lbs)

Size: (L x W):

1435 x 1097 mm (56.5x43.2")

Cargo area:

1320 x 1066 mm / (50.9 x 42") Note: Loads can extend over the sides. Add the Long Cargo Kit for longer loads. Height from floor to rolls:

563-803 mm (22.2 - 31.6")

Stroke:

240 mm / (9.4")

Sensors: