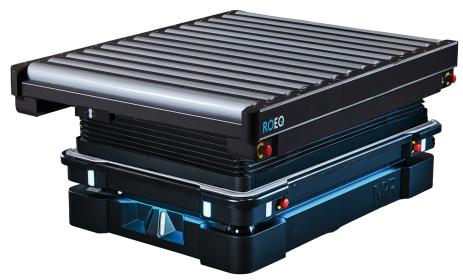

## ROEQ TR1000 Auto Top Roller solution for MiR600 MiR1350

The ROEQ TR1000 Auto allows you to use your MiR600 and MiR1350 mobile robot to transfer heavy goods between conveyor stations at different heights. It has a built-in lifting mechanism for automatic height adjustments. With a large stroke – 240 mm/9.4" – it gives you the flexibility to adjust to your existing setup.

## **Features**

- Height adjustment is automated, so no manual intervention required
- Lifting mechanism adjusts the height automatically
- Features a stroke of 240 mm/9.4"
- Built-in barriers on rollers protect fingers
- The flat top allows transfer of wide loads which extend over the sides. Side bars can be purchased, if required.
- Built-in position sensor confirms correct position of robot before transfer of goods
- Two package function for delivering two packages separately
- Cargo sensors in the front and back ensure safe transfer and transport of cargo
- Compatible with ROEQ GuardCom System for additional safety and quick transfer to/from conveyor stations. Wireless communication without reliance on Wi-Fi
- Long Cargo Kit available for safe transfer of long loads