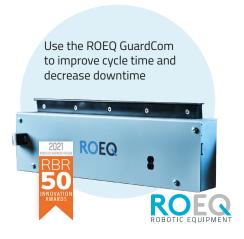

## **Features**

- Height adjustment is automated, so no manual intervention required
- Lifting mechanism adjusts the height automatically
- Features a stroke of 240 mm/9.4"
- Built-in barriers on rollers protect fingers
- The flat top allows transfer of wide loads which extend over the sides. Side bars can be purchased, if required.
- Built-in position sensor confirms correct position of robot before transfer of goods
- Two package function for delivering two packages separately
- Cargo sensors in the front and back ensure safe transfer and transport of cargo
- Compatible with ROEQ GuardCom System for additional safety and quick transfer to/from conveyor stations. Wireless communication without reliance on Wi-Fi
- Long Cargo Kit available for safe transfer of long loads

## **Specifications**

Robot compatibility: MiR600, MiR1350

**ROEQ product compatibility:** GuardCom System

**Payload on MiR600 / MiR1350:** 240 kg (529 lbs) / 990 kg (2183 lbs)

Size: (L x W):

1435 x 1097 mm (56.5x43.2")