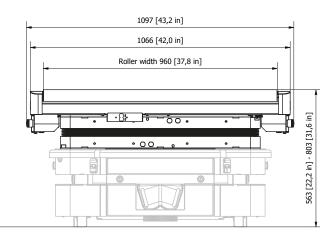

## **Specifications**

Robot compatibility: MiR600, MiR1350

**ROEQ product compatibility:** GuardCom System

**Payload on MiR600 / MiR1350:** 240 kg (529 lbs) / 990 kg (2183 lbs)

Size: (L x W):

1435 x 1097 mm (56.5x43.2")

Cargo area:

1320 x 1066 mm / (50.9 x 42") Note: Loads can extend over the sides. Add the Long Cargo Kit for longer loads. Height from floor to rolls:

563-803 mm (22.2 - 31.6")

Stroke:

240 mm / (9.4")

Sensors: