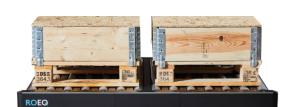

stent set-up.



## **Features**

- Height adjustment is automated, so no manual intervention required
- Lifting mechanism adjusts the height automatically
- Features a stroke of 240 mm/9.4"
- Built-in barriers on rollers protect fingers
- The flat top allows transfer of wide loads which extend over the sides. Side bars can be purchased, if required.
- Built-in position sensor confirms correct position of robot before transfer of goods
- Two package function for delivering two packages separately
- Cargo sensors in the front and back ensure safe transfer and transport of cargo
- Compatible with ROEQ GuardCom System for additional safety and quick transfer to/from conveyor stations. Wireless communication without reliance on Wi-Fi
- Long Cargo Kit available for safe transfer of long loads



Two package function

## **Specifications**

Robot compatibility: MiR600, MiR1350

**ROEQ product compatibility:** GuardCom System

**Payload on MiR600 / MiR1350:** 240 kg (529 lbs) / 990 kg (2183 lbs)

Size: (L x W):

1435 x 1097 mm (56.5x43.2")

Cargo area:

1320 x 1066 mm / (50.9 x 42") Note: Loads can extend over the sides. Add the Long Cargo Kit for longer loads. Height from floor to rolls:

563-803 mm (22.2 - 31.6")

Stroke:

240 mm / (9.4")

Sensors:

Position sensor and cargo sensors

Specifications and features may change prior to product launch











| Product no. | Product name     | Description                                                                                        |                    |
|-------------|------------------|-----------------------------------