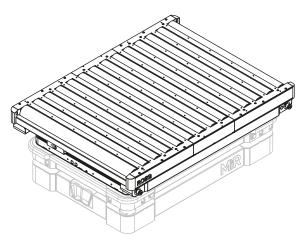

## ROEQ TR1000 Auto Top Roller solution for MiR600 MiR1350

The ROEQ TR1000 Auto allows you to use your MiR600 and MiR1350 mobile robot to transfer heavy goods between conveyor stations at different heights. It has a built-in lifting mechanism for automatic height adjustments. With a large stroke – 240 mm/9.4" – it gives you the flexibility to adjust to your existing setup.

## **Features**

- Height adjustment is automated, so no manual intervention required
- Lifting mechanism adjusts the height automatically
- Features a stroke of 240 mm/9.4"
- Built-in barriers on rollers protect fingers
- The flat top allows transfer of wide loads which extend over the sides. Side bars can be purchased, if required.
- Built-in position sensor confirms correct position of robot before transfer of goods
- Two package function for delivering two packages separately
- Cargo sensors in the front and back ensure safe transfer and transport of cargo
- Compatible with ROEQ GuardCom System for additional safety and quick transfer to/from conveyor stations. Wireless communication without reliance on Wi-Fi
- Long Cargo Kit available for safe transfer of long loads