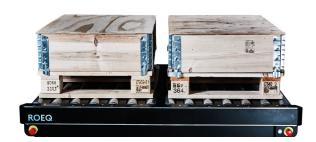

Two package function

# **Features**

- Can handle payloads of up to 600 kg/1125 kg
- The flat top allows transfer of wide loads which extend over the sides. Side Bars can be purchased, if required.
- Built-in barriers on rollers protect fingers
- Long Cargo Kit available for safe transfer of long loads
- The TR1150 can handle and deliver two packages individually
- Built-in position sensor confirms correct position of robot before transfer of goods
- Cargo sensors in the front and back ensure safe transfer and transport of cargo
- Compatible with ROEQ GuardCom System for additional safety and optimal performance to/from conveyor stations. Wireless communication without reliance on Wi-Fi