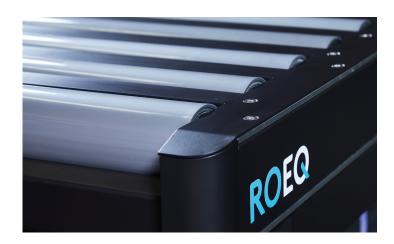

# **Features**

- Can handle payloads of up to 600 kg/1125 kg
- The flat top allows transfer of wide loads which extend over the sides. Side Bars can be purchased, if required.
- Built-in barriers on rollers protect fingers
- Long Cargo Kit available for safe transfer of long loads
- The TR1150 can handle and deliver two packages individually
- Built-in position sensor confirms correct position of robot before transfer of goods
- Cargo sensors in the front and back ensure safe transfer and transport of cargo
- Compatible with ROEQ GuardCom System for additional safety and optimal performance to/from conveyor stations. Wireless communication without reliance on Wi-Fi