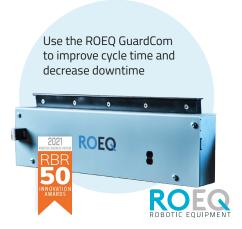

The full solution includes the ROEQ GuardCom System which provides additional safety and efficiency when transferring between the top roller and the receiving station, using robust sensor technology. Developed with ROEQ Safety features and ROEQ Assist software for fast and consistent set-up.

## Sensors:

Position sensor and cargo sensors

| Product no. | Product name     | Description                                                                                                   |                   |
|-------------|------------------|---------------------------------------------------------------------------------------------------------------|-------------------|
| 200s1000    | TR600            | Top roller with fixed height.                                                                                 |                   |
| 200s2000    | TR1150           | Top roller with fixed height. And two package function.                                                       |                   |
| 273a1000    | GuardCom         | GuardCom unit to mount on static conveyor, for efficient and safe transfer of goods                           | 2021<br>RBR<br>50 |
| 273a2000    | GuardCom Connect | Communication unit to mount on top rollers. Wireless communication with GuardCom, not using Wi-Fi             | 81/               |
| 200s4100    | Side Bars        | For additional safety, when loads do not exceed the width of the roller area suitable for US and Euro pallets | //                |
| 200s4200    | Long Cargo Kit   | For safe transfer of long cargo                                                                               |                   |
| 200s4300    | Height Kit       | Kit for increasing the height of TR600/1150                                                                   |                   |