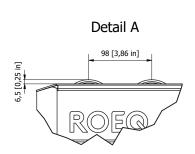

# **Features**

- Can handle payloads of up to 600 kg/1125 kg
- The flat top allows transfer of wide loads which extend over the sides. Side Bars can be purchased, if required.
- Built-in barriers on rollers protect fingers
- Long Cargo Kit available for safe transfer of long loads
- The TR1150 can handle and deliver two packages individually
- Built-in position sensor confirms correct position of robot before transfer of goods
- Cargo sensors in the front and back ensure safe transfer and transport of cargo
- Compatible with ROEQ GuardCom System for additional safety and optimal performance to/from conveyor stations. Wireless communication without reliance on Wi-Fi