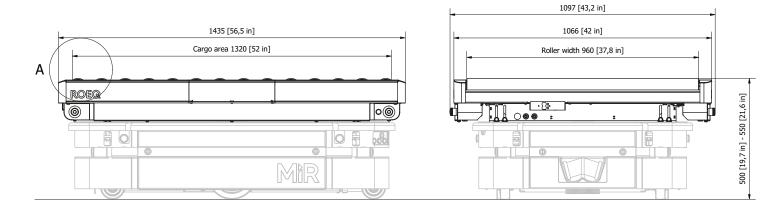

# **Specifications**

Robot compatibility: MiR600, MiR1350

**ROEQ product compatibility:** GuardCom System

**Payload on MiR600/1350:** TR600: 375/600 kg (827/1323 lbs) TR1150: 375/1125 kg (827/2480 lbs)

Size (I x w):

1435 x 1097 mm / 56.5 x 43.2"

### Cargo area:

1320 x 1066 mm / 52 x 42" Note: Loads can extend over the sides. Add the Long Cargo Kit for longer loads.

Height from floor to rollers: 500-550 mm / 19.7-21.7"

Manual adjust stroke: 50mm / 2"