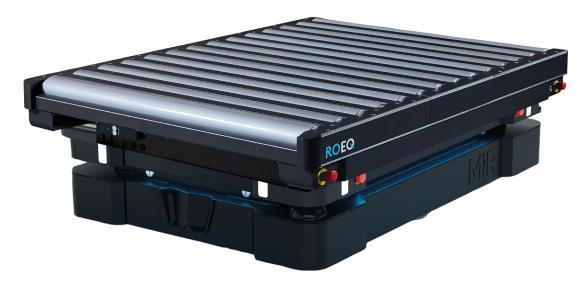

# ROEQ TR600/1150 Top Roller solution for MiR600/1350

The ROEQ TR600 & TR1150 are heavy duty top rollers for your MiR600 and MiR1350 mobile robots. They can pick up and deliver heavy goods between conveyor stations on your production line and are ideal for transporting US and euro pallets

# **Features**

- Can handle payloads of up to 600 kg/1125 kg
- The flat top allows transfer of wide loads which extend over the sides. Side Bars can be purchased, if required.
- Built-in barriers on rollers protect fingers
- Long Cargo Kit available for safe transfer of long loads
- The TR1150 can handle and deliver two packages individually
- Built-in position sensor confirms correct position of robot before transfer of goods
- Cargo sensors in the front and back ensure safe transfer and transport of cargo
- Compatible with ROEQ GuardCom System for additional safety and optimal performance to/from conveyor stations. Wireless communication without reliance on Wi-Fi

# **Specifications**

Robot compatibility: MiR600, MiR1350

**ROEQ product compatibility:** GuardCom System

**Payload on MiR600/1350:** TR600: 375/600 kg (827/1323 lbs) TR1150: 375/1125 kg (827/2480 lbs)

Size (I x w):