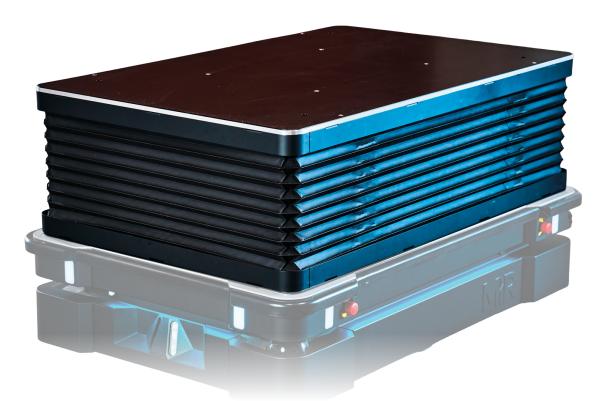

## TML1200 Lifter Solution

The ROEQ TML1200 is a heavy-duty industrial lifter solution for internal transport of goods using your MiR600 and MiR1350 robots. Goods can be picked up and delivered at different heights, due to its large stroke. This lifter doesn't have to return to the lowest position during transport, which reduces cycle time. Equipment can be mounted on top using the attachment holes.

## **Features**

- Works as a lifter to transport heavy goods, and bridge between different heights
- Compact design with low height for increased versatility
- Large stroke of 240mm/9.4" offers flexibility
- Doesn't have to return to the lowest position during transport
- Equipment can be mounted on top to handle different sized goods