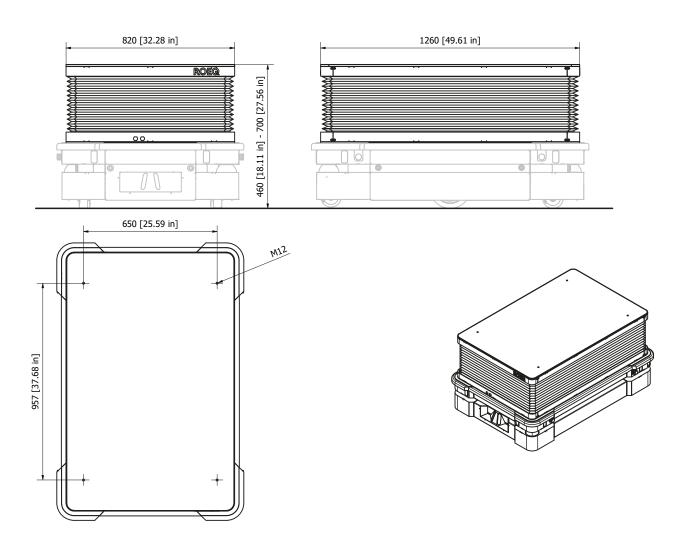

## **Specifications**

Robot compatibility: MiR600, MiR1350

Payload:

MiŘ 600: 425 kg/937 lb MiR1350: 1175 kg / 2590 lb

Size: (L x W):

1260mm x 820mm / 49.6" x 32.3"

Lifter height incl. robot:

460mm - 700mm / 18.1" – 27.6"

Attachment holes:

957mm x 650mm / 37.7" x 25.6"

Thread size:

**Stroke:** 240mm/9.4"

Weight:

155 kg/342 lb

Auto adjustment:

Auto adjustable height from 460 to 700 mm/ 18.1-27.6"