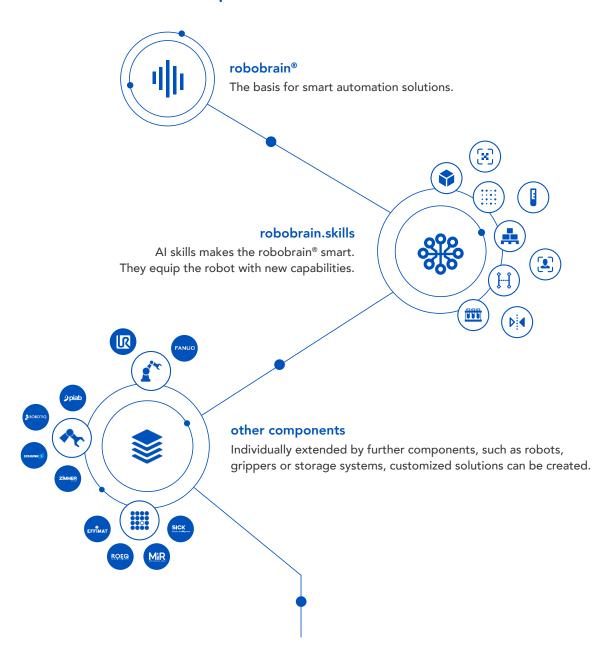

# Individually combine robobrain®

robobrain®: A control platform for robots based on true Artificial Intelligence - the brain that gives industrial robots intelligence. Automation processes can thus be implemented quickly, without expert knowledge and independent of manufacturers.

Expandable through different hardware components, as well as smart AI skills, robobrain® is the bases to create various solutions.

# One robobrain® - endless possibilities